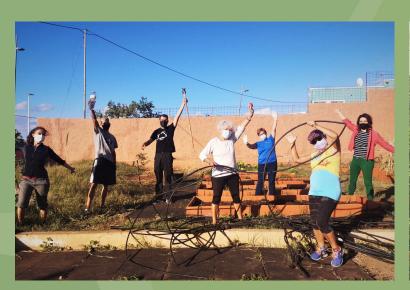

#### Intergenerational garden in Punta del Hidalgo

## In collaboration with the local Primary School CEIP Punta del Hidalgo

Regamos. Plantamos apio y otradaco, de plantulas. Sembramos somillos. gentralidas en primientos (que esta en el esta e