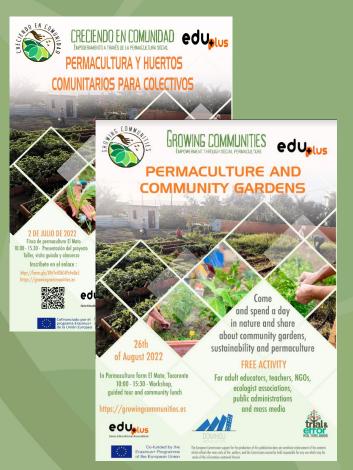

## Program

| 10:00 11:30 | Introduction Welcome and presentation of all the products of our Erasmus Projects – "Growing communities – Empowering through social permaculture" Workshop on the different roles of plants in the garden Exchange of good practices |
|-------------|---------------------------------------------------------------------------------------------------------------------------------------------------------------------------------------------------------------------------------------|
| 11:30 12:00 | Coffee Break                                                                                                                                                                                                                          |
| 12:30 14:00 | Visit at the Finca El Mato Permaculture Farm                                                                                                                                                                                          |
| 14:00 15:30 | Lunch                                                                                                                                                                                                                                 |