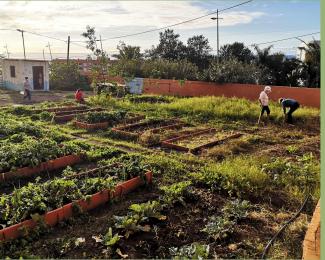

#### Intergenerational garden in Punta del Hidalgo

## In collaboration with the local Primary School CEIP Punta del Hidalgo

Regamos. Plantamos apio y otradaco, de plantulas. Sembramos somillos. gentralidas en primientos (que esta en el esta e